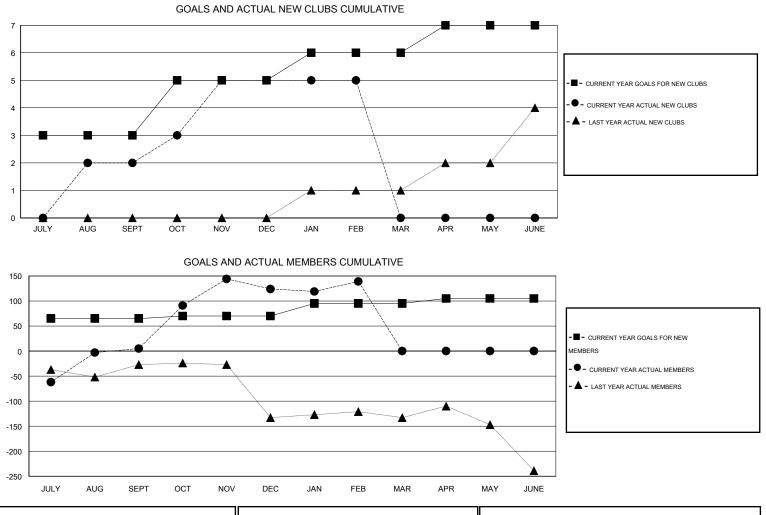

## GMT: NAZMUL HAQUE

| GMT:      | GMT: NAZMUL HAQUE |                |                   | LOCATIC          | N INDIA          |                       |                    |                                     |                    | GMT CA 6         |  |
|-----------|-------------------|----------------|-------------------|------------------|------------------|-----------------------|--------------------|-------------------------------------|--------------------|------------------|--|
|           |                   |                | Clubs             |                  |                  | Members               |                    |                                     |                    |                  |  |
|           |                   | RESU           | LTS FOR 2014-2015 |                  |                  | RESULTS FOR 2014-2015 |                    |                                     |                    |                  |  |
| QUARTER   | `                 | W CLUB<br>GOAL | NEW CLUBS         | DROPPED<br>CLUBS | NET<br>GAIN/LOSS | QUARTER               | NEW MEMBER<br>GOAL | CHARTER AND<br>NEW MEMBERS<br>ADDED | DROPPED<br>MEMBERS | NET<br>GAIN/LOSS |  |
| JULY/AUG/ | SEPT              | 3              | 2                 | 0                | 2                | JULY/AUG/SEPT         | 65                 | 98                                  | 93                 | 5                |  |
| OCT/NOV/  | DEC               | 2              | 3                 | 1                | 2                | OCT/NOV/DEC           | 5                  | 164                                 | 45                 | 119              |  |
| JAN/FEB/M | IAR               | 1              | 0                 | 1                | -1               | JAN/FEB/MAR           | 25                 | 30                                  | 15                 | 15               |  |
| APR/MAY/J | JUNE              | 1              | 0                 | 0                | 0                | APR/MAY/JUNE          | 10                 | 0                                   | 0                  | 0                |  |